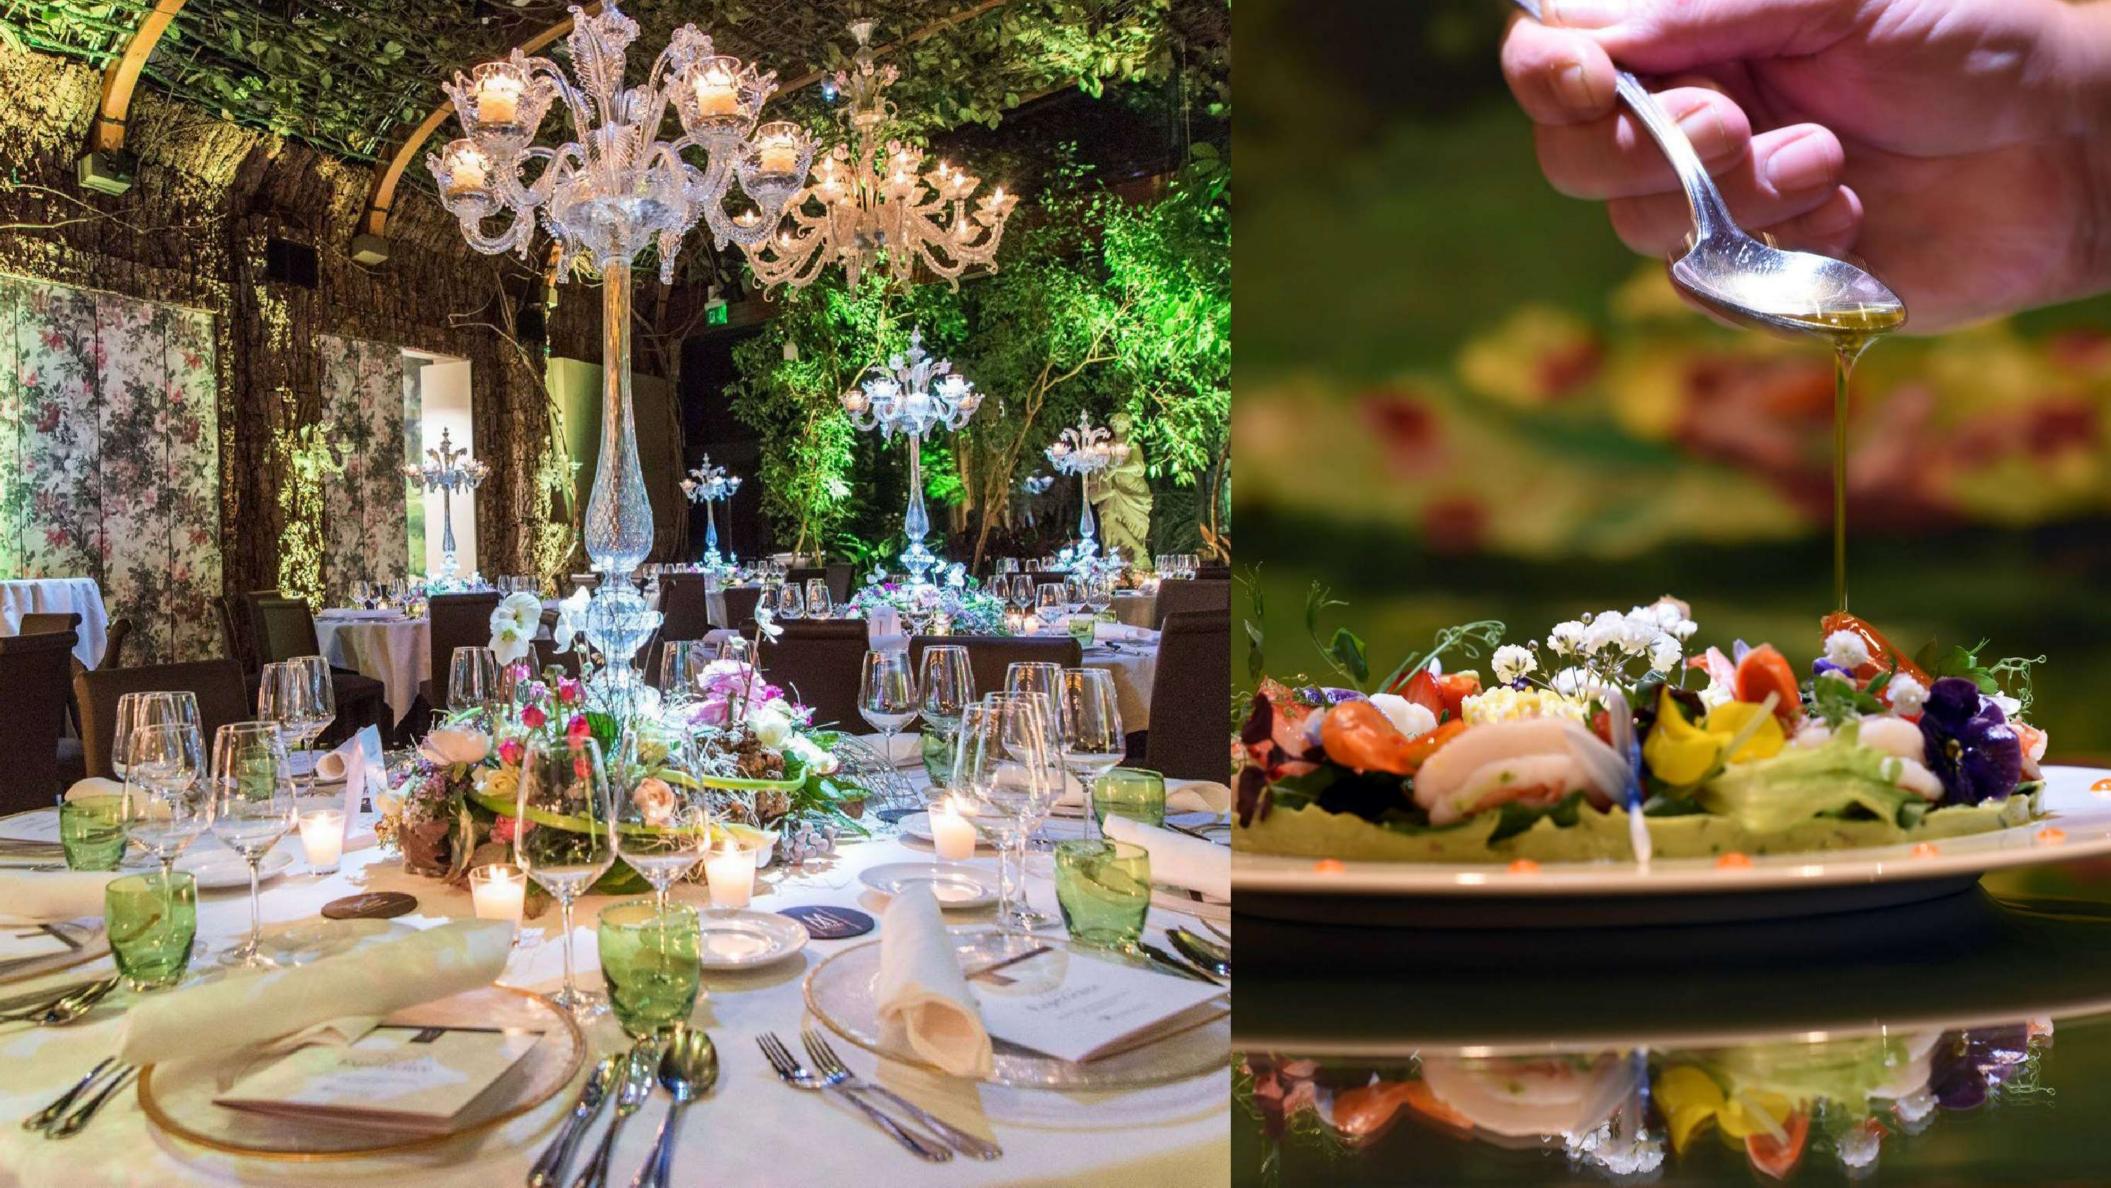

#### TASTEFUL MONENTS

At the winter garden you can taste expertly presented Venetian cuisine, in a location framed by tropical plants and the Murano glass chandelier.

FINE-DINING RESTAURANT "IL GIARDINO D'INVERNO"

SPECIAL EVENT (NEW YEAR'S EVE, S. VALENTINE, ETC)

THEME AND CUSTOMIZED PARTIES / CARNIVAL

DINNER GALA

Live unforgettable moments in a unique location: the hotel has the ability to support events with ideas and services, according to your needs and desires.

SPECIAL EVENT (NEW YEAR'S EVE, S. VALENTINE, ETC)

THEME AND CUSTOMIZED PARTIES / CARNIVAL

DINNER GALA

The hotel has different spaces suitable for your requirements: from a stunning restaurant with a winter garden to a private quiet outdoor garden.