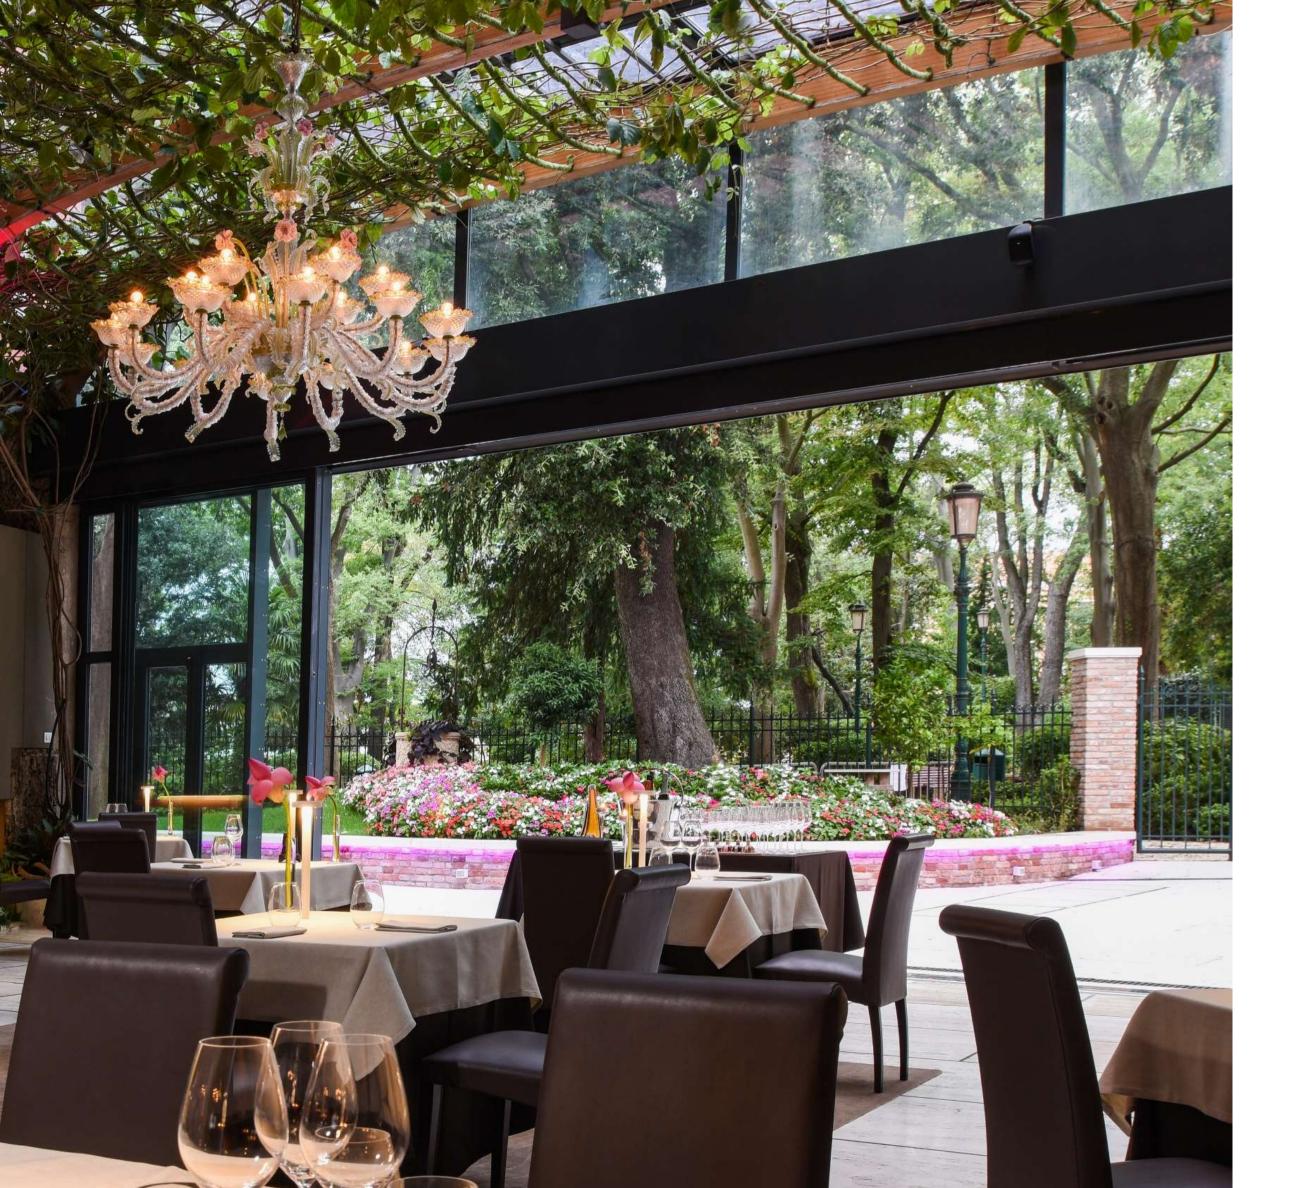

# ASTORY BETWEEN HOTEL & GARDEN

The winter garden, the flagship of the hotel which not only houses the restaurant but gives space to events and celebrations, is located in the southern part of the Papadopoli Gardens, a stunning public park closely linked to the history of the hotel and the city.

WINTER GARDEN WITH TROPICAL PLANTS

QUIET AND PRIVATE OUTDOOR GARDEN

FEW STEPS AWAY FROM MAIN ATTRACTIONS AND STATION

Live unforgettable moments in a unique location: whether it is a wedding, a romantic dinner or a gala dinner, the hotel will help you to tell and experience your event.

#### TASTEFUL MONENTS

At the winter garden you can taste expertly presented Venetian cuisine, in a location framed by tropical plants and the Murano glass chandelier.

FINE-DINING RESTAURANT "IL GIARDINO D'INVERNO"