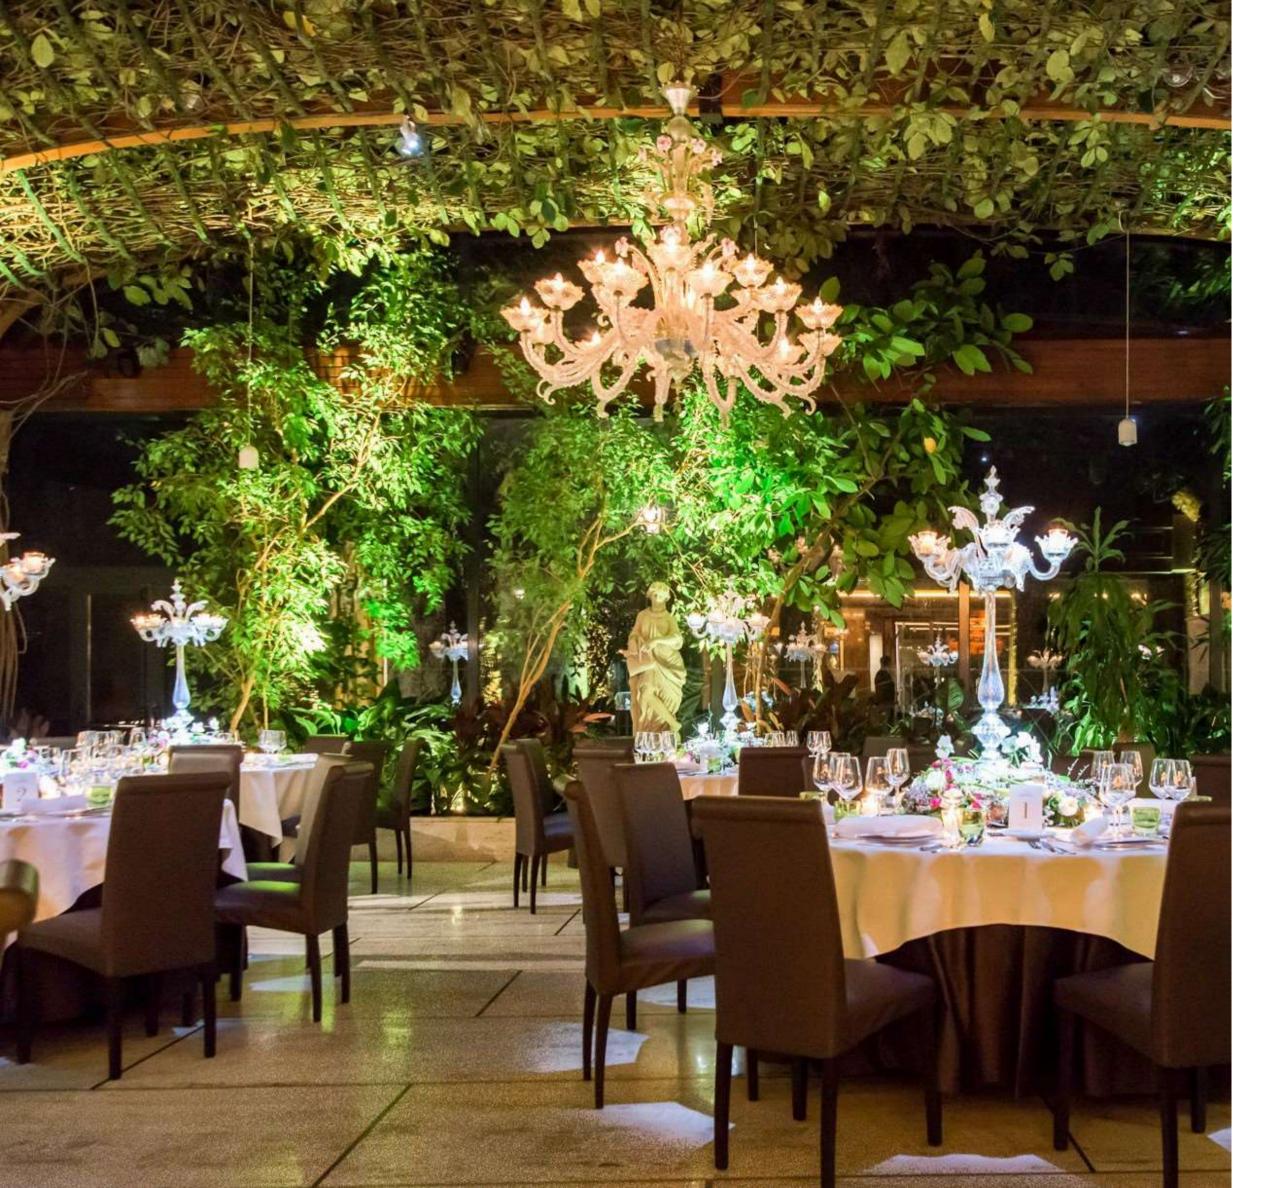

# ASTORY BETWEEN HOTEL & GARDEN

The winter garden, the flagship of the hotel which not only houses the restaurant but gives space to events and celebrations, is located in the southern part of the Papadopoli Gardens, a stunning public park closely linked to the history of the hotel and the city.

WINTER GARDEN WITH TROPICAL PLANTS

QUIET AND PRIVATE OUTDOOR GARDEN

FEW STEPS AWAY FROM MAIN ATTRACTIONS AND STATION

Live unforgettable moments in a unique location: whether it is a wedding, a romantic dinner or a gala dinner, the hotel will help you to tell and experience your event.

#### TASTEFUL MONENTS

At the winter garden you can taste expertly presented Venetian cuisine, in a location framed by tropical plants and the Murano glass chandelier.

FINE-DINING RESTAURANT "IL GIARDINO D'INVERNO"